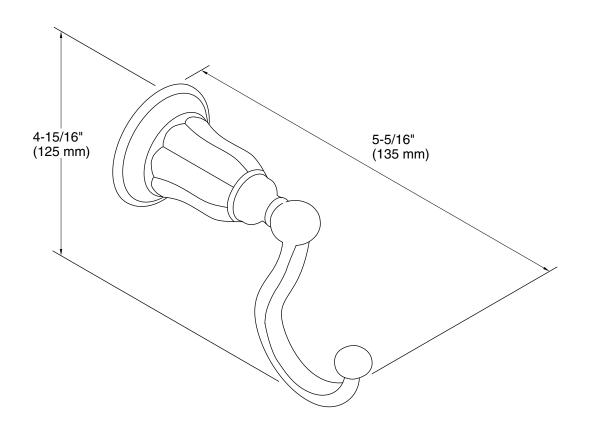

# **Technical Information**

All product dimensions are nominal.

Material: Metal